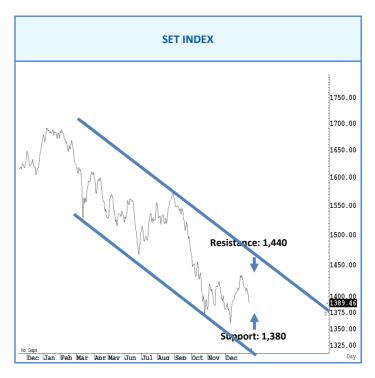

# การวิเคราะห์ทางเทคนิค

SET Index ปรับฐาน สั้น ๆ ไม่ต่ำกว่าแนวรับแถว ๆ 1,380 จุด แนะนำ ซื้อ เพื่อหวังผลดีดกลับแถว ๆ 1,400 จุด หุ้นที่แนะนำ ERW, CENTEL