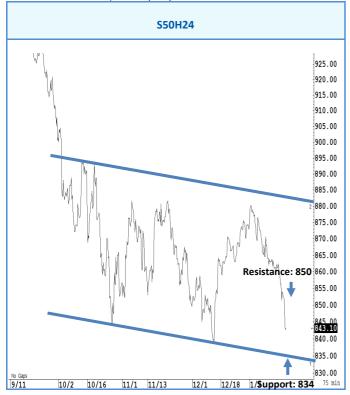

# Intraday

# การวิเคราะห์ทางเทคนิค

สั้น ๆ ไม่ต่ำกว่าแนวรับแถว ๆ 834 จุด น่าจะตั้งหลักฟื้นตัวกลับขึ้นไปแถว ๆ 850 จุด

# กลยุทธ์การลงทุน

แนะนำ trading ในกรอบระหว่าง 834-850 จุด รับรู้กำไร